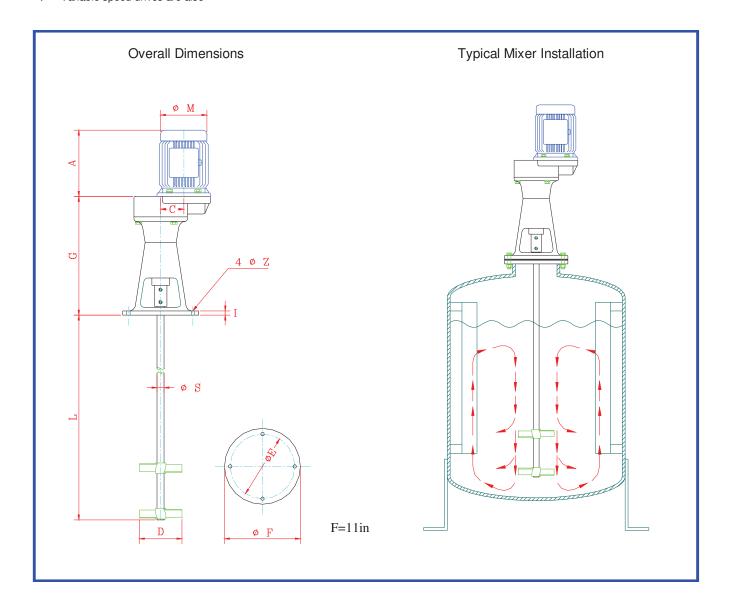

| Model<br>No. | HP  | Voltage ph. | rpm | Shaft<br>Length<br>L | Shaft<br>Dia.<br>S | G<br>in. | A<br>in | D<br>in<br>Single | D<br>in.<br><sub>Dual</sub> | W<br>in. | E<br>in. | M<br>in. |
|--------------|-----|-------------|-----|----------------------|--------------------|----------|---------|-------------------|-----------------------------|----------|----------|----------|
| PGF-0        | 1/3 | 110/1/60    | 300 | 48"                  | 3/4"               | 11.7     | 9.3     | 12                | 11                          | 1.5      | 9        | 5.5      |
| PGF-1        | 1/2 | 110/1/60    | 300 | 48"                  | 3/4"               | 11.7     | 9.3     | 12                | 11                          | 1.5      | 9        | 5.5      |
| PGF-2        | 1/2 | 460/3/60    | 300 | 48"                  | 3/4"               | 11.7     | 9.3     | 12                | 11                          | 1.5      | 9        | 5.5      |
| PGF-3        | 3/4 | 110/1/60    | 300 | 48"                  | 3/4"               | 11.7     | 9.3     | 13                | 12                          | 1.5      | 9        | 6.5      |
| PGF-4        | 3/4 | 460/3/60    | 300 | 48"                  | 3/4"               | 11.7     | 9.3     | 13                | 12                          | 1.5      | 9        | 6.5      |
| PGF-5        | 1   | 110/1/60    | 300 | 60"                  | 1"                 | 15.5     | 9.3     | 14                | 13                          | 1.5      | 10       | 6.5      |
| PGF-6        | 1   | 460/3/60    | 300 | 60"                  | 1'                 | 15.5     | 9.3     | 14                | 13                          | 1.5      | 10       | 6.5      |
| PGF-7        | 1.5 | 460/3/60    | 300 | 60"                  | 11/4"              | 16       | 12      | 15                | 14                          | 1.5      | 10       | 7.5      |
| PGF-8        | 2   | 460/3/60    | 300 | 60"                  | 11/4"              | 16       | 12      | 16                | 15                          | 1.5      | 10       | 7.5      |